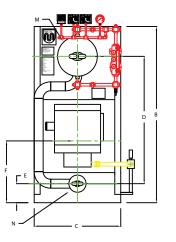

## CHIMNEY FLANGE DIMS: O.D. = 19"

I.D. = 14-1/4"

B.C.D = 16-1/2" NO. OF HOLES = 8 HOLE DIAMETER = 0.53"

FRONT VIEW

| _  |                                     |         |        |
|----|-------------------------------------|---------|--------|
|    | BOILER MODEL - ZF400LS              | INCHES  | METRIC |
| Α  | LENGTH OF BASE                      | 87 1/4  | 2216   |
| A1 | LENGTH OF SUPPORT FROM BASE         | -       | -      |
| В  | HEIGHT                              | 88 9/16 | 2249   |
| U  | WIDTH OF BASE                       | 43 1/2  | 1105   |
| D  | CTR. LOWER DRUM TO CTR. UPPER DRUM  | 64      | 1625   |
| Ε  | CENTER OF LOWER DRUM TO BOTTOM      | 9 9/16  | 243    |
| F  | CENTER OF BURNER OPENING TO BOTTOM  | 29 3/8  | 746    |
| G  | OUTLET FLANGE CLASS 150             | 4       | 102    |
| Н  | DRUM CLEARANCE FROM TOP, FRONT      | 197/8   | 505    |
| J  | CENTER OF FLUE GAS OUTLET TO REAR   | 17      | 432    |
| K  | DRUM CLEARANCE FROM BASE, FRONT     | 14 1/4  | 362    |
| L  | TUBE REMOVAL CLEARANCE FROM BASE    | 26      | 660    |
| М  | UPPER DRUM, OD, NPS                 | 20      | 508    |
| Ν  | LOWER DRUM, OD, NPS                 | 8 5/8   | 219    |
| 0  | FLUE GAS OUTLET, I.D.               | 14      | 356    |
| Р  | DRUM CLEARANCE FROM BASE, REAR      | 14      | 356    |
| Q  | BLOWDOWN, NPT                       | 1 1/2   | 38     |
| R  | BURNER DIMENSION                    | 39 1/2  | 1003   |
| S  | CENTER OF TOP DRUM TO TOP OF OUTLET | 16 1/2  | 419    |
| Т  | CENTER OF OUTLET TO ENCLOSURE FRONT | 42 9/16 | 1081   |
| U  | INLET, 3000 PSI ASA HALF COUPLING   | 1 1/4   | 32     |
| ٧  | FEEDWATER INLET FROM BASE           | 51 9/16 | 1310   |
| W  | OVERALL BOILER LENGTH               | 121 1/8 | 3077   |
| Χ  | OVERALL BOILER LENGTH W/ BURNER     | 140 3/4 | 3575   |