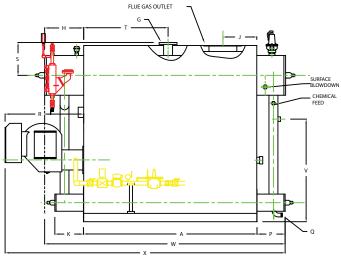

## CHIMNEY FLANGE DIMS: O.D. = 19"

I.D. = 14-1/4"

B.C.D = 16-1/2" NO. OF HOLES = 8 HOLE DIAMETER = 0.53"

FRONT VIEW

| _  |                                     |         |        |
|----|-------------------------------------|---------|--------|
|    | BOILER MODEL - ZF400LS              | INCHES  | METRIC |
| Α  | LENGTH OF BASE                      | 87 1/4  | 2216   |
| A1 | LENGTH OF SUPPORT FROM BASE         | -       | -      |
| В  | HEIGHT                              | 88 9/16 | 2249   |
| U  | WIDTH OF BASE                       | 43 1/2  | 1105   |
| D  | CTR. LOWER DRUM TO CTR. UPPER DRUM  | 64      | 1625   |
| Ε  | CENTER OF LOWER DRUM TO BOTTOM      | 9 9/16  | 243    |
| F  | CENTER OF BURNER OPENING TO BOTTOM  | 29 3/8  | 746    |
| G  | OUTLET FLANGE CLASS 150             | 4       | 102    |
| Н  | DRUM CLEARANCE FROM TOP, FRONT      | 197/8   | 505    |
| J  | CENTER OF FLUE GAS OUTLET TO REAR   | 17      | 432    |
| K  | DRUM CLEARANCE FROM BASE, FRONT     | 14 1/4  | 362    |
| L  | TUBE REMOVAL CLEARANCE FROM BASE    | 26      | 660    |
| М  | UPPER DRUM, OD, NPS                 | 20      | 508    |
| Ν  | LOWER DRUM, OD, NPS                 | 8 5/8   | 219    |
| 0  | FLUE GAS OUTLET, I.D.               | 14      | 356    |
| Р  | DRUM CLEARANCE FROM BASE, REAR      | 14      | 356    |
| Q  | BLOWDOWN, NPT                       | 1 1/2   | 38     |
| R  | BURNER DIMENSION                    | 39 1/2  | 1003   |
| S  | CENTER OF TOP DRUM TO TOP OF OUTLET | 16 1/2  | 419    |
| Т  | CENTER OF OUTLET TO ENCLOSURE FRONT | 42 9/16 | 1081   |
| U  | INLET, 3000 PSI ASA HALF COUPLING   | 1 1/4   | 32     |
| ٧  | FEEDWATER INLET FROM BASE           | 51 9/16 | 1310   |
| W  | OVERALL BOILER LENGTH               | 121 1/8 | 3077   |
| Χ  | OVERALL BOILER LENGTH W/ BURNER     | 140 3/4 | 3575   |

SIDE VIEW

NOTE: DIMENSIONS SUBJECT TO CHANGE WITHOUT NOTICE CONSULT FACTORY FOR CERTIFIED DIMENSIONS.

| UNLUX ADVANCED MFG., LLC. 30 COMMERCE PARK DRIVE NSKATURA, NY 1290 Ph: (518) 344-7490 Fax: (518) 344-7495                                           |              |       |         |  |  |  |
|-----------------------------------------------------------------------------------------------------------------------------------------------------|--------------|-------|---------|--|--|--|
| THIS DRAWING EMICODES A CONFIDENTIAL PROPRIETIARY DESIGN. ALL SIGHTS FOR REPRODUCTION, MANUFACTURING OR PATENTS ARE RESERVED BY UNIQUE BOILER CORP. |              |       |         |  |  |  |
| PROJECT:                                                                                                                                            |              |       |         |  |  |  |
| LOCATION:                                                                                                                                           | -            |       |         |  |  |  |
| Model Sizes                                                                                                                                         | ZF 400LS     |       |         |  |  |  |
| BURNER                                                                                                                                              | -            |       |         |  |  |  |
| ELECTRIC                                                                                                                                            | -            |       |         |  |  |  |
| SUPPLY PSI                                                                                                                                          | -            |       |         |  |  |  |
| Drawn By:                                                                                                                                           | RIZ RACAZA   | Date: | 05AUG09 |  |  |  |
| Checked By                                                                                                                                          | DAVID RAMSON | Date: | 05AUG09 |  |  |  |
| Drawing No.                                                                                                                                         | QB000000     | Scale | NTS     |  |  |  |
| File No.:                                                                                                                                           | JB000000     | REV.: | 0       |  |  |  |