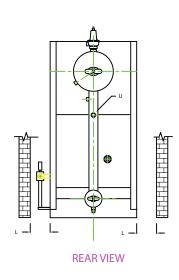

## CHIMNEY FLANGE DIMS: O.D. = 19"

I.D. = 14-1/4"

B.C.D = 16-1/2" NO. OF HOLES = 8 HOLE DIAMETER = 0.53"

FRONT VIEW

| _  |                                     |         |        |
|----|-------------------------------------|---------|--------|
|    | BOILER MODEL - ZF400LS              | INCHES  | METRIC |
| Α  | LENGTH OF BASE                      | 87 1/4  | 2216   |
| A1 | LENGTH OF SUPPORT FROM BASE         | -       | -      |
| В  | HEIGHT                              | 88 9/16 | 2249   |
| U  | WIDTH OF BASE                       | 43 1/2  | 1105   |
| D  | CTR. LOWER DRUM TO CTR. UPPER DRUM  | 64      | 1625   |
| Ε  | CENTER OF LOWER DRUM TO BOTTOM      | 9 9/16  | 243    |
| F  | CENTER OF BURNER OPENING TO BOTTOM  | 29 3/8  | 746    |
| G  | OUTLET FLANGE CLASS 150             | 4       | 102    |
| Н  | DRUM CLEARANCE FROM TOP, FRONT      | 197/8   | 505    |
| J  | CENTER OF FLUE GAS OUTLET TO REAR   | 17      | 432    |
| K  | DRUM CLEARANCE FROM BASE, FRONT     | 14 1/4  | 362    |
| L  | TUBE REMOVAL CLEARANCE FROM BASE    | 26      | 660    |
| М  | UPPER DRUM, OD, NPS                 | 20      | 508    |
| Ν  | LOWER DRUM, OD, NPS                 | 8 5/8   | 219    |
| 0  | FLUE GAS OUTLET, I.D.               | 14      | 356    |
| Р  | DRUM CLEARANCE FROM BASE, REAR      | 14      | 356    |
| Q  | BLOWDOWN, NPT                       | 1 1/2   | 38     |
| R  | BURNER DIMENSION                    | 39 1/2  | 1003   |
| S  | CENTER OF TOP DRUM TO TOP OF OUTLET | 16 1/2  | 419    |
| Т  | CENTER OF OUTLET TO ENCLOSURE FRONT | 42 9/16 | 1081   |
| U  | INLET, 3000 PSI ASA HALF COUPLING   | 1 1/4   | 32     |
| ٧  | FEEDWATER INLET FROM BASE           | 51 9/16 | 1310   |
| W  | OVERALL BOILER LENGTH               | 121 1/8 | 3077   |
| Χ  | OVERALL BOILER LENGTH W/ BURNER     | 140 3/4 | 3575   |