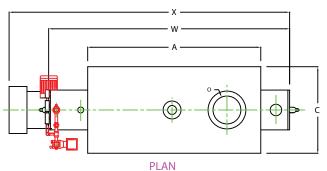

## CHIMNEY FLANGE DIMS: O.D. = 19"

I.D. = 14-1/4"

B.C.D = 16-1/2" NO. OF HOLES = 8 HOLE DIAMETER = 0.53"

FRONT VIEW

| _  |                                     |         |        |
|----|-------------------------------------|---------|--------|
|    | BOILER MODEL - ZF400LS              | INCHES  | METRIC |
| Α  | LENGTH OF BASE                      | 87 1/4  | 2216   |
| A1 | LENGTH OF SUPPORT FROM BASE         | -       | -      |
| В  | HEIGHT                              | 88 9/16 | 2249   |
| U  | WIDTH OF BASE                       | 43 1/2  | 1105   |
| D  | CTR. LOWER DRUM TO CTR. UPPER DRUM  | 64      | 1625   |
| Ε  | CENTER OF LOWER DRUM TO BOTTOM      | 9 9/16  | 243    |
| F  | CENTER OF BURNER OPENING TO BOTTOM  | 29 3/8  | 746    |
| G  | OUTLET FLANGE CLASS 150             | 4       | 102    |
| Н  | DRUM CLEARANCE FROM TOP, FRONT      | 197/8   | 505    |
| J  | CENTER OF FLUE GAS OUTLET TO REAR   | 17      | 432    |
| K  | DRUM CLEARANCE FROM BASE, FRONT     | 14 1/4  | 362    |
| L  | TUBE REMOVAL CLEARANCE FROM BASE    | 26      | 660    |
| М  | UPPER DRUM, OD, NPS                 | 20      | 508    |
| Ν  | LOWER DRUM, OD, NPS                 | 8 5/8   | 219    |
| 0  | FLUE GAS OUTLET, I.D.               | 14      | 356    |
| Р  | DRUM CLEARANCE FROM BASE, REAR      | 14      | 356    |
| Q  | BLOWDOWN, NPT                       | 1 1/2   | 38     |
| R  | BURNER DIMENSION                    | 39 1/2  | 1003   |
| S  | CENTER OF TOP DRUM TO TOP OF OUTLET | 16 1/2  | 419    |
| Т  | CENTER OF OUTLET TO ENCLOSURE FRONT | 42 9/16 | 1081   |
| U  | INLET, 3000 PSI ASA HALF COUPLING   | 1 1/4   | 32     |
| ٧  | FEEDWATER INLET FROM BASE           | 51 9/16 | 1310   |
| W  | OVERALL BOILER LENGTH               | 121 1/8 | 3077   |
| Χ  | OVERALL BOILER LENGTH W/ BURNER     | 140 3/4 | 3575   |