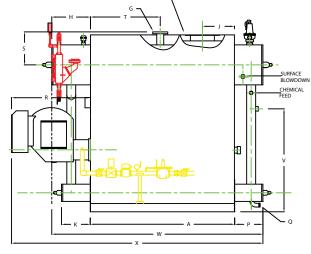

## FRONT VIEW

|    | BOILER MODEL - ZF300LS              | INCHES  | METRIC |
|----|-------------------------------------|---------|--------|
| Α  | LENGTH OF BASE                      | 72 1/4  | 1830   |
| A1 | LENGTH OF SUPPORT FROM BASE         |         |        |
| В  | HEIGHT                              | 88 9/16 | 2249   |
| С  | WIDTH OF BASE                       | 43 1/2  | 1105   |
| D  | CTR. LOWER DRUM TO CTR. UPPER DRUM  | 64      | 1625   |
| Ε  | CENTER OF LOWER DRUM TO BOTTOM      | 9 9/16  | 243    |
| F  | CENTER OF BURNER OPENING TO BOTTOM  | 29 3/8  | 746    |
| G  | OUTLET FLANGE CLASS 150             | 3       | 76     |
| Н  | DRUM CLEARANCE FROM TOP, FRONT      | 19 3/8  | 492    |
| J  | CENTER OF FLUE GAS OUTLET TO REAR   | 16      | 406    |
| Κ  | DRUM CLEARANCE FROM BASE, FRONT     | 14 1/4  | 362    |
| L  | TUBE REMOVAL CLEARANCE FROM BASE    | 26      | 660    |
| Μ  | UPPER DRUM, OD, NPS                 | 20      | 508    |
| Ν  | LOWER DRUM, OD, NPS                 | 8 5/8   | 219    |
| 0  | FLUE GAS OUTLET, I.D.               | 12      | 305    |
| Ρ  | DRUM CLEARANCE FROM BASE, REAR      | 14      | 356    |
| Q  | BLOWDOWN, NPT                       | 1 1/2   | 38     |
| R  | BURNER DIMENSION                    | 39 1/2  | 1003   |
| S  | CENTER OF TOP DRUM TO TOP OF OUTLET | 16 1/2  | 419    |
| Т  | CENTER OF OUTLET TO ENCLOSURE FRONT | 35 1/16 | 891    |
| U  | INLET, 3000 PSI ASA HALF COUPLING   | 1 1/4   | 32     |
| ٧  | FEEDWATER INLET FROM BASE           | 51 9/16 | 1310   |
| W  | OVERALL BOILER LENGTH               | 105 5/8 | 2683   |
| Х  | OVERALL BOILER LENGTH W/ BURNER     | 125 3/4 | 3194   |

**SIDE VIEW** 

NOTE: DIMENSIONS SUBJECT TO CHANGE WITHOUT NOTICE CONSULT FACTORY FOR CERTIFIED DIMENSIONS.

REV

e No.

NOTE: "X" DIMENSION MAY VARY BASED ON BURNER