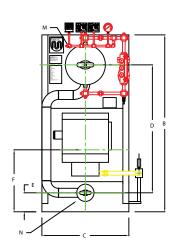

ZF0300LS

PLAN

FLUE GAS OUTLET

## FRONT VIEW

|    | BOILER MODEL - ZF300LS              | INCHES  | METRIC |
|----|-------------------------------------|---------|--------|
| Α  | LENGTH OF BASE                      | 72 1/4  | 1830   |
| A1 | LENGTH OF SUPPORT FROM BASE         |         |        |
| В  | HEIGHT                              | 88 9/16 | 2249   |
| С  | WIDTH OF BASE                       | 43 1/2  | 1105   |
| D  | CTR. LOWER DRUM TO CTR. UPPER DRUM  | 64      | 1625   |
| Ε  | CENTER OF LOWER DRUM TO BOTTOM      | 9 9/16  | 243    |
| F  | CENTER OF BURNER OPENING TO BOTTOM  | 29 3/8  | 746    |
| G  | OUTLET FLANGE CLASS 150             | 3       | 76     |
| Н  | DRUM CLEARANCE FROM TOP, FRONT      | 19 3/8  | 492    |
| J  | CENTER OF FLUE GAS OUTLET TO REAR   | 16      | 406    |
| Κ  | DRUM CLEARANCE FROM BASE, FRONT     | 14 1/4  | 362    |
| L  | TUBE REMOVAL CLEARANCE FROM BASE    | 26      | 660    |
| Μ  | UPPER DRUM, OD, NPS                 | 20      | 508    |
| Ν  | LOWER DRUM, OD, NPS                 | 8 5/8   | 219    |
| 0  | FLUE GAS OUTLET, I.D.               | 12      | 305    |
| Ρ  | DRUM CLEARANCE FROM BASE, REAR      | 14      | 356    |
| Q  | BLOWDOWN, NPT                       | 1 1/2   | 38     |
| R  | BURNER DIMENSION                    | 39 1/2  | 1003   |
| S  | CENTER OF TOP DRUM TO TOP OF OUTLET | 16 1/2  | 419    |
| Т  | CENTER OF OUTLET TO ENCLOSURE FRONT | 35 1/16 | 891    |
| U  | INLET, 3000 PSI ASA HALF COUPLING   | 1 1/4   | 32     |
| ٧  | FEEDWATER INLET FROM BASE           | 51 9/16 | 1310   |
| W  | OVERALL BOILER LENGTH               | 105 5/8 | 2683   |
| Х  | OVERALL BOILER LENGTH W/ BURNER     | 125 3/4 | 3194   |