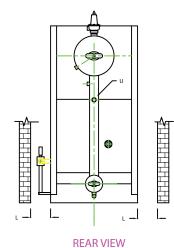

## FRONT VIEW

|    | BOILER MODEL - ZF300LS              | INCHES  | METRIC |
|----|-------------------------------------|---------|--------|
| Α  | LENGTH OF BASE                      | 72 1/4  | 1830   |
| A1 | LENGTH OF SUPPORT FROM BASE         |         |        |
| В  | HEIGHT                              | 88 9/16 | 2249   |
| С  | WIDTH OF BASE                       | 43 1/2  | 1105   |
| D  | CTR. LOWER DRUM TO CTR. UPPER DRUM  | 64      | 1625   |
| Ε  | CENTER OF LOWER DRUM TO BOTTOM      | 9 9/16  | 243    |
| F  | CENTER OF BURNER OPENING TO BOTTOM  | 29 3/8  | 746    |
| G  | OUTLET FLANGE CLASS 150             | 3       | 76     |
| Н  | DRUM CLEARANCE FROM TOP, FRONT      | 19 3/8  | 492    |
| J  | CENTER OF FLUE GAS OUTLET TO REAR   | 16      | 406    |
| Κ  | DRUM CLEARANCE FROM BASE, FRONT     | 14 1/4  | 362    |
| L  | TUBE REMOVAL CLEARANCE FROM BASE    | 26      | 660    |
| Μ  | UPPER DRUM, OD, NPS                 | 20      | 508    |
| Ν  | LOWER DRUM, OD, NPS                 | 8 5/8   | 219    |
| 0  | FLUE GAS OUTLET, I.D.               | 12      | 305    |
| Ρ  | DRUM CLEARANCE FROM BASE, REAR      | 14      | 356    |
| Q  | BLOWDOWN, NPT                       | 1 1/2   | 38     |
| R  | BURNER DIMENSION                    | 39 1/2  | 1003   |
| S  | CENTER OF TOP DRUM TO TOP OF OUTLET | 16 1/2  | 419    |
| Т  | CENTER OF OUTLET TO ENCLOSURE FRONT | 35 1/16 | 891    |
| U  | INLET, 3000 PSI ASA HALF COUPLING   | 1 1/4   | 32     |
| ٧  | FEEDWATER INLET FROM BASE           | 51 9/16 | 1310   |
| W  | OVERALL BOILER LENGTH               | 105 5/8 | 2683   |
| Х  | OVERALL BOILER LENGTH W/ BURNER     | 125 3/4 | 3194   |