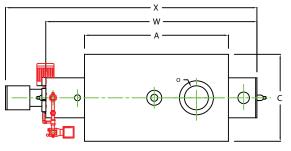

## FRONT VIEW

|    | BOILER MODEL - ZF300LS              | INCHES  | METRIC |
|----|-------------------------------------|---------|--------|
| Α  | LENGTH OF BASE                      | 72 1/4  | 1830   |
| A1 | LENGTH OF SUPPORT FROM BASE         |         |        |
| В  | HEIGHT                              | 88 9/16 | 2249   |
| С  | WIDTH OF BASE                       | 43 1/2  | 1105   |
| D  | CTR. LOWER DRUM TO CTR. UPPER DRUM  | 64      | 1625   |
| Ε  | CENTER OF LOWER DRUM TO BOTTOM      | 9 9/16  | 243    |
| F  | CENTER OF BURNER OPENING TO BOTTOM  | 29 3/8  | 746    |
| G  | OUTLET FLANGE CLASS 150             | 3       | 76     |
| Н  | DRUM CLEARANCE FROM TOP, FRONT      | 19 3/8  | 492    |
| J  | CENTER OF FLUE GAS OUTLET TO REAR   | 16      | 406    |
| Κ  | DRUM CLEARANCE FROM BASE, FRONT     | 14 1/4  | 362    |
| L  | TUBE REMOVAL CLEARANCE FROM BASE    | 26      | 660    |
| Μ  | UPPER DRUM, OD, NPS                 | 20      | 508    |
| Ν  | LOWER DRUM, OD, NPS                 | 8 5/8   | 219    |
| 0  | FLUE GAS OUTLET, I.D.               | 12      | 305    |
| Ρ  | DRUM CLEARANCE FROM BASE, REAR      | 14      | 356    |
| Q  | BLOWDOWN, NPT                       | 1 1/2   | 38     |
| R  | BURNER DIMENSION                    | 39 1/2  | 1003   |
| S  | CENTER OF TOP DRUM TO TOP OF OUTLET | 16 1/2  | 419    |
| Т  | CENTER OF OUTLET TO ENCLOSURE FRONT | 35 1/16 | 891    |
| U  | INLET, 3000 PSI ASA HALF COUPLING   | 1 1/4   | 32     |
| ٧  | FEEDWATER INLET FROM BASE           | 51 9/16 | 1310   |
| W  | OVERALL BOILER LENGTH               | 105 5/8 | 2683   |
| Х  | OVERALL BOILER LENGTH W/ BURNER     | 125 3/4 | 3194   |

**SIDE VIEW** 

NOTE: DIMENSIONS SUBJECT TO CHANGE WITHOUT NOTICE CONSULT FACTORY FOR CERTIFIED DIMENSIONS.

REV

e No.

NOTE: "X" DIMENSION MAY VARY BASED ON BURNER