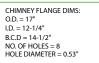

## FRONT VIEW

|    | BOILER MODEL - ZF300LS              | INCHES  | METRIC |
|----|-------------------------------------|---------|--------|
| Α  | LENGTH OF BASE                      | 72 1/4  | 1830   |
| A1 | LENGTH OF SUPPORT FROM BASE         |         |        |
| В  | HEIGHT                              | 88 9/16 | 2249   |
| С  | WIDTH OF BASE                       | 43 1/2  | 1105   |
| D  | CTR. LOWER DRUM TO CTR. UPPER DRUM  | 64      | 1625   |
| Ε  | CENTER OF LOWER DRUM TO BOTTOM      | 9 9/16  | 243    |
| F  | CENTER OF BURNER OPENING TO BOTTOM  | 29 3/8  | 746    |
| G  | OUTLET FLANGE CLASS 150             | 3       | 76     |
| Н  | DRUM CLEARANCE FROM TOP, FRONT      | 19 3/8  | 492    |
| J  | CENTER OF FLUE GAS OUTLET TO REAR   | 16      | 406    |
| Κ  | DRUM CLEARANCE FROM BASE, FRONT     | 14 1/4  | 362    |
| L  | TUBE REMOVAL CLEARANCE FROM BASE    | 26      | 660    |
| Μ  | UPPER DRUM, OD, NPS                 | 20      | 508    |
| Ν  | LOWER DRUM, OD, NPS                 | 8 5/8   | 219    |
| 0  | FLUE GAS OUTLET, I.D.               | 12      | 305    |
| Ρ  | DRUM CLEARANCE FROM BASE, REAR      | 14      | 356    |
| Q  | BLOWDOWN, NPT                       | 1 1/2   | 38     |
| R  | BURNER DIMENSION                    | 39 1/2  | 1003   |
| S  | CENTER OF TOP DRUM TO TOP OF OUTLET | 16 1/2  | 419    |
| Т  | CENTER OF OUTLET TO ENCLOSURE FRONT | 35 1/16 | 891    |
| U  | INLET, 3000 PSI ASA HALF COUPLING   | 1 1/4   | 32     |
| ٧  | FEEDWATER INLET FROM BASE           | 51 9/16 | 1310   |
| W  | OVERALL BOILER LENGTH               | 105 5/8 | 2683   |
| Х  | OVERALL BOILER LENGTH W/ BURNER     | 125 3/4 | 3194   |