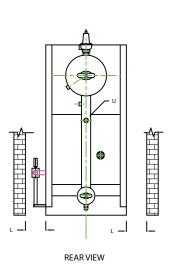

## **ZF0250LS**

CHIMNEY FLANGE DIMS: 0.D. = 15" I.D. = 10-1/4" B.C.D = 12-1/2" NO. OF HOLES = 6 HOLE DIAMETER = 0.53"

FRONT VIEW

|    | BOILER MODEL - ZF250LS              | INCHES  | METRIC |
|----|-------------------------------------|---------|--------|
| Α  | LENGTH OF BASE                      | 72 1/4  | 1835   |
| A1 | LENGTH OF SUPPORT FROM BASE         | -       |        |
| В  | HEIGHT                              | 83 9/16 | 2122   |
| C  | WIDTH OF BASE                       | 39 1/2  | 1003   |
| D  | CTR. LOWER DRUM TO CTR. UPPER DRUM  | 59      | 1499   |
| E  | CENTER OF LOWER DRUM TO BOTTOM      | 9 9/16  | 243    |
| F  | CENTER OF BURNER OPENING TO BOTTOM  | 27 7/8  | 708    |
| G  | OUTLET FLANGE CLASS 150             | 3       | 76     |
| Н  | DRUM CLEARANCE FROM TOP, FRONT      | 19 3/8  | 492    |
| J  | CENTER OF FLUE GAS OUTLET TO REAR   | 15      | 381    |
| K  | DRUM CLEARANCE FROM BASE, FRONT     | 14 1/4  | 362    |
| L  | TUBE REMOVAL CLEARANCE FROM BASE    | 22      | 559    |
| М  | UPPER DRUM, OD, NPS                 | 20      | 508    |
| Ν  | LOWER DRUM, OD, NPS                 | 8 5/8   | 219    |
| 0  | FLUE GAS OUTLET, I.D.               | 10      | 254    |
| Р  | DRUM CLEARANCE FROM BASE, REAR      | 14      | 356    |
| Q  | BLOWDOWN, NPT                       | 1 1/2   | 38     |
| R  | BURNER DIMENSION                    | 35 1/8  | 892    |
| S  | CENTER OF TOP DRUM TO TOP OF OUTLET | 16 1/2  | 419    |
| Т  | CENTER OF OUTLET TO ENCLOSURE FRONT | 35 1/16 | 891    |
| U  | INLET, 3000 PSI ASA HALF COUPLING   | 1 1/4   | 32     |
| ٧  | FEEDWATER INLET FROM BASE           | 46 9/16 | 1183   |
| W  | OVERALL BOILER LENGTH               | 105 5/8 | 2683   |
| Х  | OVERALL BOILER LENGTH W/ BURNER     | 121 3/8 | 3083   |