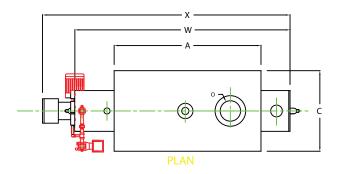

## **ZF0250LS**

CHIMNEY FLANGE DIMS: 0.D. = 15" I.D. = 10-1/4" B.C.D = 12-1/2" NO. OF HOLES = 6 HOLE DIAMETER = 0.53"

FRONT VIEW

|    | BOILER MODEL - ZF250LS              | INCHES  | METRIC |
|----|-------------------------------------|---------|--------|
| Α  | LENGTH OF BASE                      | 72 1/4  | 1835   |
| A1 | LENGTH OF SUPPORT FROM BASE         | -       |        |
| В  | HEIGHT                              | 83 9/16 | 2122   |
| C  | WIDTH OF BASE                       | 39 1/2  | 1003   |
| D  | CTR. LOWER DRUM TO CTR. UPPER DRUM  | 59      | 1499   |
| E  | CENTER OF LOWER DRUM TO BOTTOM      | 9 9/16  | 243    |
| F  | CENTER OF BURNER OPENING TO BOTTOM  | 27 7/8  | 708    |
| G  | OUTLET FLANGE CLASS 150             | 3       | 76     |
| Н  | DRUM CLEARANCE FROM TOP, FRONT      | 19 3/8  | 492    |
| J  | CENTER OF FLUE GAS OUTLET TO REAR   | 15      | 381    |
| K  | DRUM CLEARANCE FROM BASE, FRONT     | 14 1/4  | 362    |
| L  | TUBE REMOVAL CLEARANCE FROM BASE    | 22      | 559    |
| М  | UPPER DRUM, OD, NPS                 | 20      | 508    |
| Ν  | LOWER DRUM, OD, NPS                 | 8 5/8   | 219    |
| 0  | FLUE GAS OUTLET, I.D.               | 10      | 254    |
| Р  | DRUM CLEARANCE FROM BASE, REAR      | 14      | 356    |
| Q  | BLOWDOWN, NPT                       | 1 1/2   | 38     |
| R  | BURNER DIMENSION                    | 35 1/8  | 892    |
| S  | CENTER OF TOP DRUM TO TOP OF OUTLET | 16 1/2  | 419    |
| Т  | CENTER OF OUTLET TO ENCLOSURE FRONT | 35 1/16 | 891    |
| U  | INLET, 3000 PSI ASA HALF COUPLING   | 1 1/4   | 32     |
| ٧  | FEEDWATER INLET FROM BASE           | 46 9/16 | 1183   |
| W  | OVERALL BOILER LENGTH               | 105 5/8 | 2683   |
| Х  | OVERALL BOILER LENGTH W/ BURNER     | 121 3/8 | 3083   |