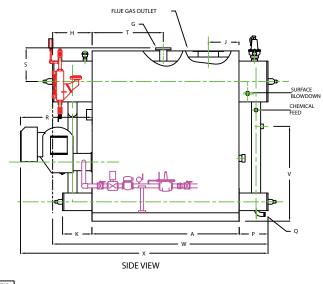

## **ZF0250LS**

CHIMNEY FLANGE DIMS: 0.D. = 15" I.D. = 10-1/4" B.C.D = 12-1/2" NO. OF HOLES = 6 HOLE DIAMETER = 0.53"

FRONT VIEW

|    | BOILER MODEL - ZF250LS              | INCHES  | METRIC |
|----|-------------------------------------|---------|--------|
| Α  | LENGTH OF BASE                      | 72 1/4  | 1835   |
| A1 | LENGTH OF SUPPORT FROM BASE         | -       |        |
| В  | HEIGHT                              | 83 9/16 | 2122   |
| C  | WIDTH OF BASE                       | 39 1/2  | 1003   |
| D  | CTR. LOWER DRUM TO CTR. UPPER DRUM  | 59      | 1499   |
| E  | CENTER OF LOWER DRUM TO BOTTOM      | 9 9/16  | 243    |
| F  | CENTER OF BURNER OPENING TO BOTTOM  | 27 7/8  | 708    |
| G  | OUTLET FLANGE CLASS 150             | 3       | 76     |
| Н  | DRUM CLEARANCE FROM TOP, FRONT      | 19 3/8  | 492    |
| J  | CENTER OF FLUE GAS OUTLET TO REAR   | 15      | 381    |
| K  | DRUM CLEARANCE FROM BASE, FRONT     | 14 1/4  | 362    |
| L  | TUBE REMOVAL CLEARANCE FROM BASE    | 22      | 559    |
| М  | UPPER DRUM, OD, NPS                 | 20      | 508    |
| Ν  | LOWER DRUM, OD, NPS                 | 8 5/8   | 219    |
| 0  | FLUE GAS OUTLET, I.D.               | 10      | 254    |
| Р  | DRUM CLEARANCE FROM BASE, REAR      | 14      | 356    |
| Q  | BLOWDOWN, NPT                       | 1 1/2   | 38     |
| R  | BURNER DIMENSION                    | 35 1/8  | 892    |
| S  | CENTER OF TOP DRUM TO TOP OF OUTLET | 16 1/2  | 419    |
| Т  | CENTER OF OUTLET TO ENCLOSURE FRONT | 35 1/16 | 891    |
| U  | INLET, 3000 PSI ASA HALF COUPLING   | 1 1/4   | 32     |
| ٧  | FEEDWATER INLET FROM BASE           | 46 9/16 | 1183   |
| W  | OVERALL BOILER LENGTH               | 105 5/8 | 2683   |
| Х  | OVERALL BOILER LENGTH W/ BURNER     | 121 3/8 | 3083   |