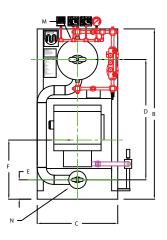

## **ZF0250LS**

CHIMNEY FLANGE DIMS: 0.D. = 15" I.D. = 10-1/4" B.C.D = 12-1/2" NO. OF HOLES = 6 HOLE DIAMETER = 0.53"

FRONT VIEW

|    | BOILER MODEL - ZF250LS              | INCHES  | METRIC |
|----|-------------------------------------|---------|--------|
| Α  | LENGTH OF BASE                      | 72 1/4  | 1835   |
| A1 | LENGTH OF SUPPORT FROM BASE         | -       |        |
| В  | HEIGHT                              | 83 9/16 | 2122   |
| C  | WIDTH OF BASE                       | 39 1/2  | 1003   |
| D  | CTR. LOWER DRUM TO CTR. UPPER DRUM  | 59      | 1499   |
| E  | CENTER OF LOWER DRUM TO BOTTOM      | 9 9/16  | 243    |
| F  | CENTER OF BURNER OPENING TO BOTTOM  | 27 7/8  | 708    |
| G  | OUTLET FLANGE CLASS 150             | 3       | 76     |
| Н  | DRUM CLEARANCE FROM TOP, FRONT      | 19 3/8  | 492    |
| J  | CENTER OF FLUE GAS OUTLET TO REAR   | 15      | 381    |
| K  | DRUM CLEARANCE FROM BASE, FRONT     | 14 1/4  | 362    |
| L  | TUBE REMOVAL CLEARANCE FROM BASE    | 22      | 559    |
| М  | UPPER DRUM, OD, NPS                 | 20      | 508    |
| Ν  | LOWER DRUM, OD, NPS                 | 8 5/8   | 219    |
| 0  | FLUE GAS OUTLET, I.D.               | 10      | 254    |
| Р  | DRUM CLEARANCE FROM BASE, REAR      | 14      | 356    |
| Q  | BLOWDOWN, NPT                       | 1 1/2   | 38     |
| R  | BURNER DIMENSION                    | 35 1/8  | 892    |
| S  | CENTER OF TOP DRUM TO TOP OF OUTLET | 16 1/2  | 419    |
| Т  | CENTER OF OUTLET TO ENCLOSURE FRONT | 35 1/16 | 891    |
| U  | INLET, 3000 PSI ASA HALF COUPLING   | 1 1/4   | 32     |
| ٧  | FEEDWATER INLET FROM BASE           | 46 9/16 | 1183   |
| W  | OVERALL BOILER LENGTH               | 105 5/8 | 2683   |
| Х  | OVERALL BOILER LENGTH W/ BURNER     | 121 3/8 | 3083   |